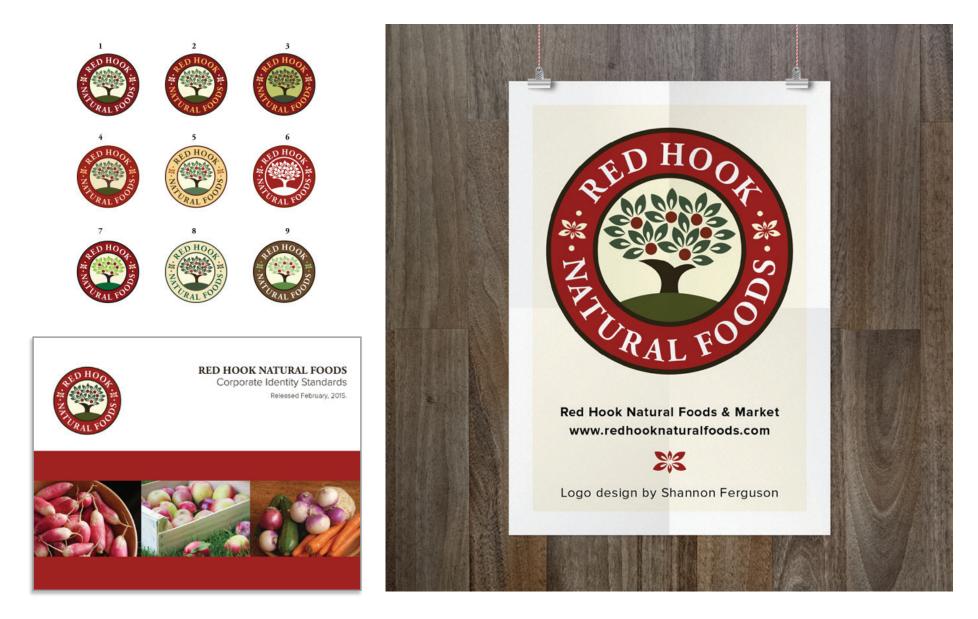

### SHANNON MARIE FERGUSON | GRAPHIC DESIGN

"Red Hook Natural Foods" rebranding project to provide them with a new logo and look to be used on collateral and in advertising.

# CORPORATE IDENTITY | PART II

"Red Hook Natural Foods" logo alternatives and final choice design. COMPLETE CORPORATE IDENTITY STANDARDS MANUAL: <u>http://558211.aisites.com/RHNF\_CorporateIdentityStandards.pdf</u>