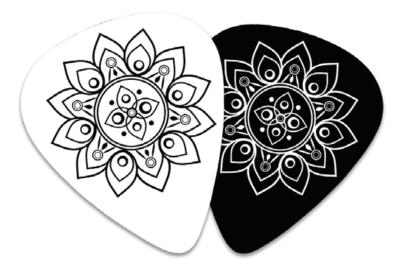

# LOGO DESIGN | PROJECT #2

Logo package for Lotus Rhythms, a music business that sells creatively designed guitar straps out of South Carolina. The logo was custom designed for the business based on the request for a mandala symbol and a handwritten type style.