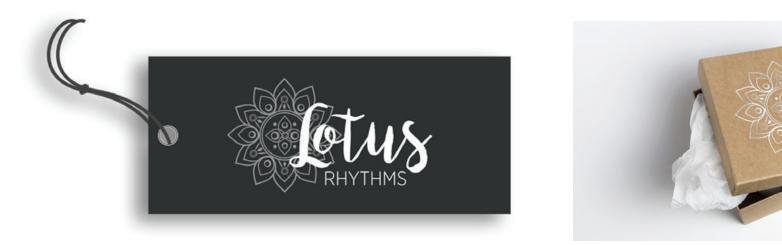

# LOGO DESIGN | PROJECT #2

Logo package for Lotus Rhythms, a music business that sells creatively designed guitar straps out of South Carolina. The logo was custom designed for the business based on the request for a mandala symbol and a handwritten type style.