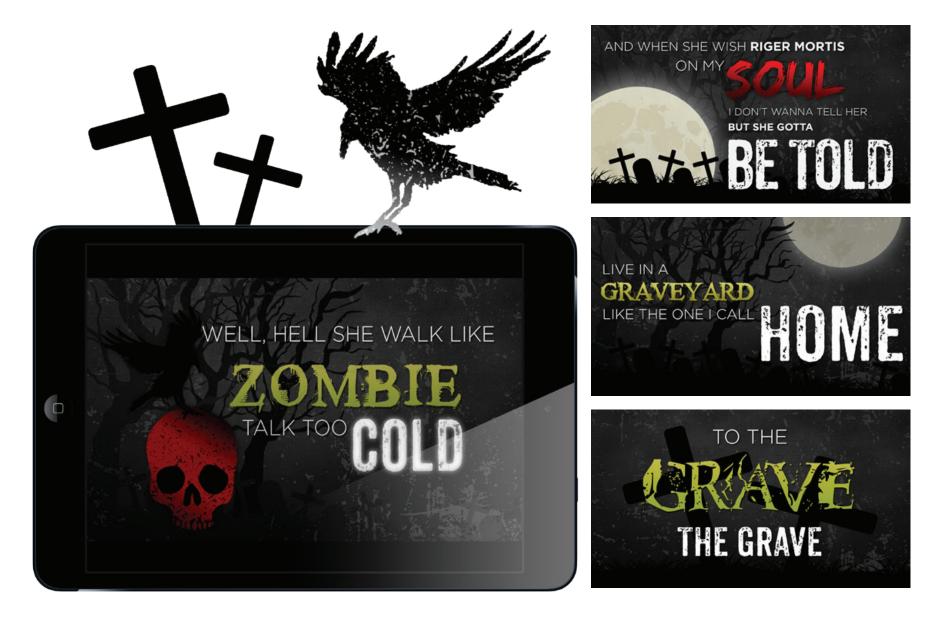

### **DIGITAL MEDIA**

Kinetic type and motion animation project for The Heavy's "Can't Play Dead" music video, using animations for graphics and type to illustrate the lyrics to the song in Adobe After Effects. DIGITAL MEDIA: <u>https://vimeo.com/142373215</u>