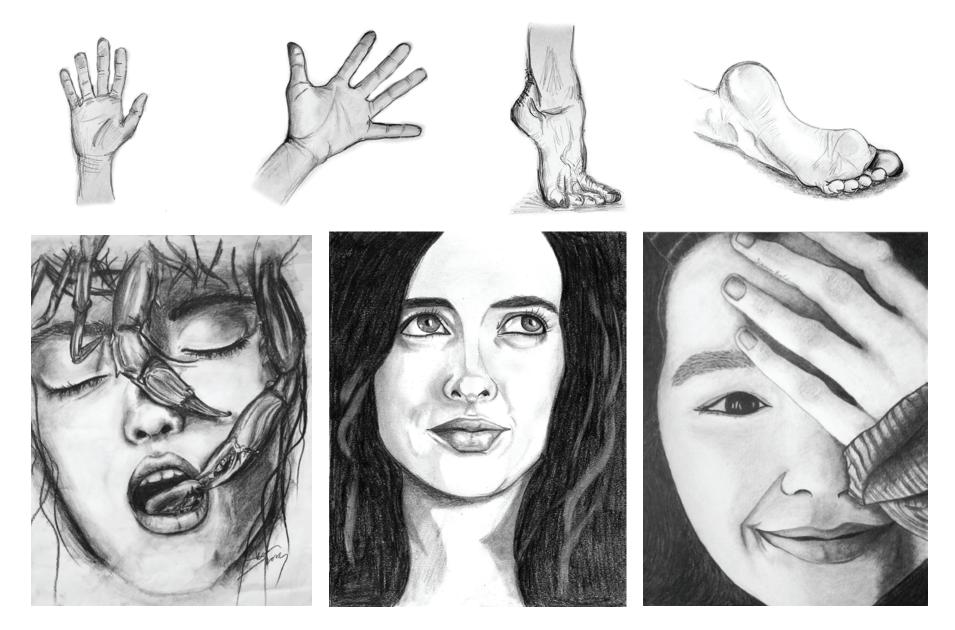

### TRADITIONAL ILLUSTRATION

Some favorite traditional art projects using using graphite pencils and charcoal.