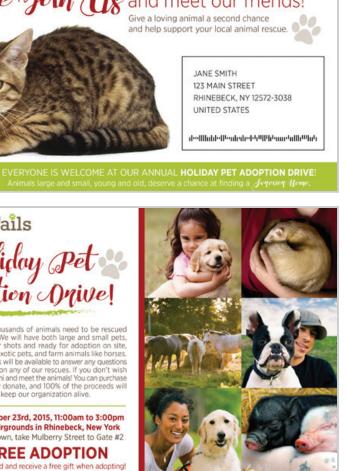

### **NONPROFIT CAMPAIGN** | PART |

Logo design and event coordination for "Happy Tails", a fictitious animal rescue group. Two-sided event postcard for a direct mail campaign and a black and white vertical event advertisement meant for newspapers or other print publications.