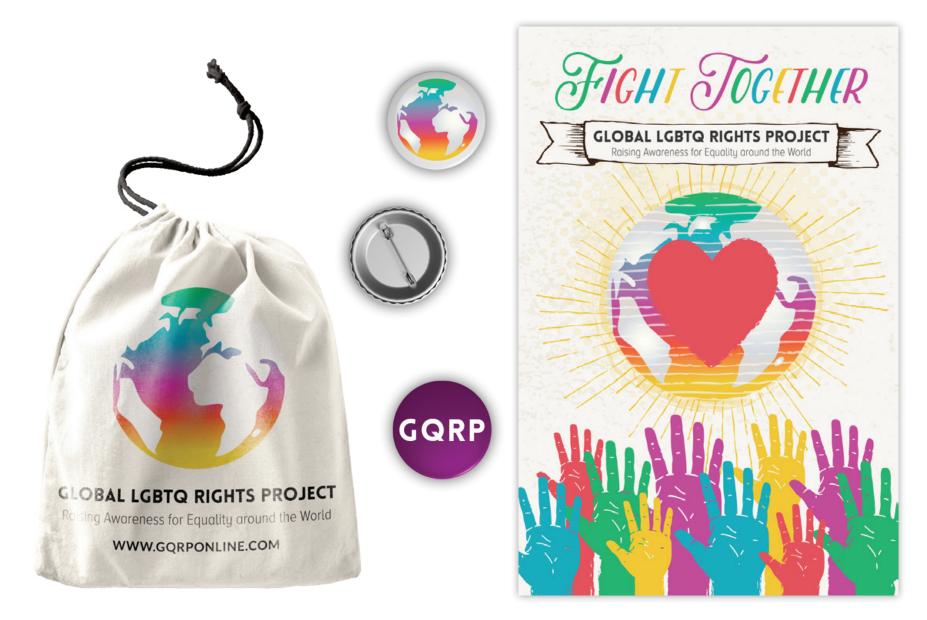

### SUSTAINABLE DESIGN | PART III

As part of the trade booth show, three free promotional gifts, including; reusable sustainable material tote bag, recycled aluminum pin buttons, and recycled paper limited edition poster print to show support for the organization.