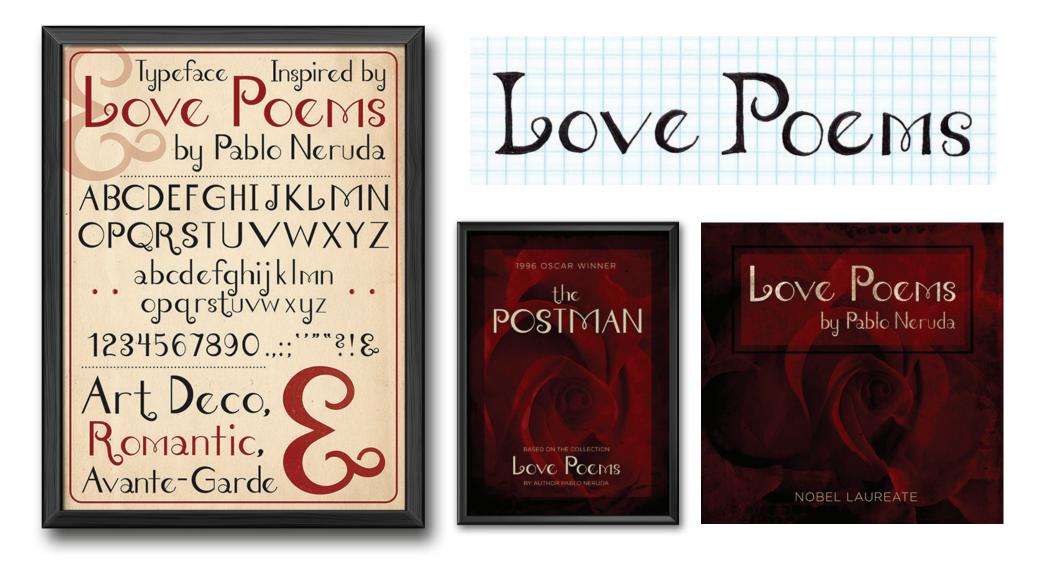

### **TYPOGRAPHY**

Typography design project inspired by the book "Love Poems" by Pablo Neruda, which also inspired the movie "The Postman". Type specimen sheet and mockups for a book cover and movie poster using the type design. Below is also the original concept sketch.