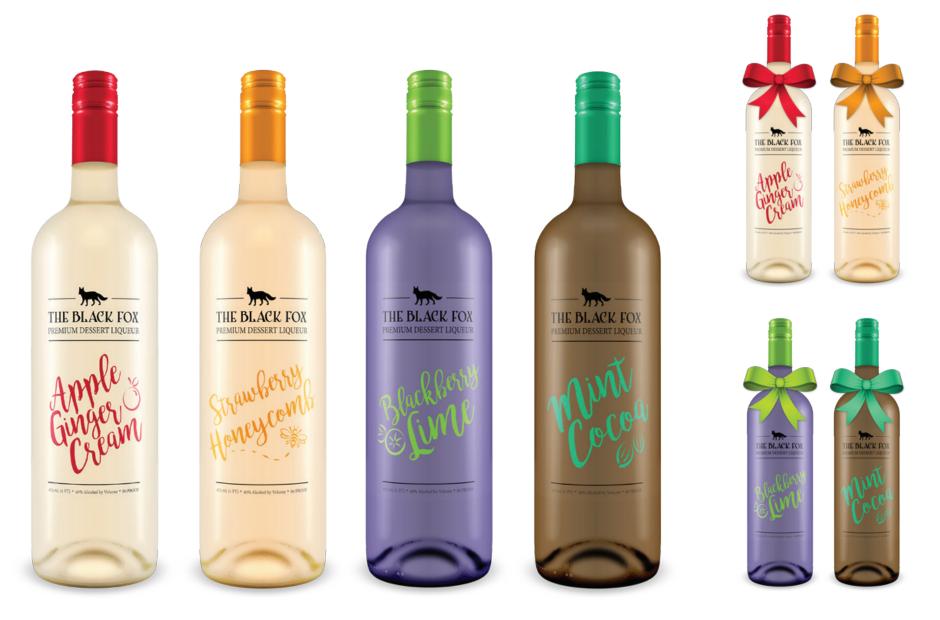

### 🕈 RHINEBECK, NEW YORK 12572 🛛 🗃 (845) 750-7344 🛛 🛥 SHANNONMARI3@YAHOO.COM

Logo and label design for a fictitious dessert liqueur company, "The Black Fox". including four distinct flavors. Meant for clear labels on frosted glass bottles with screw top resealable caps.