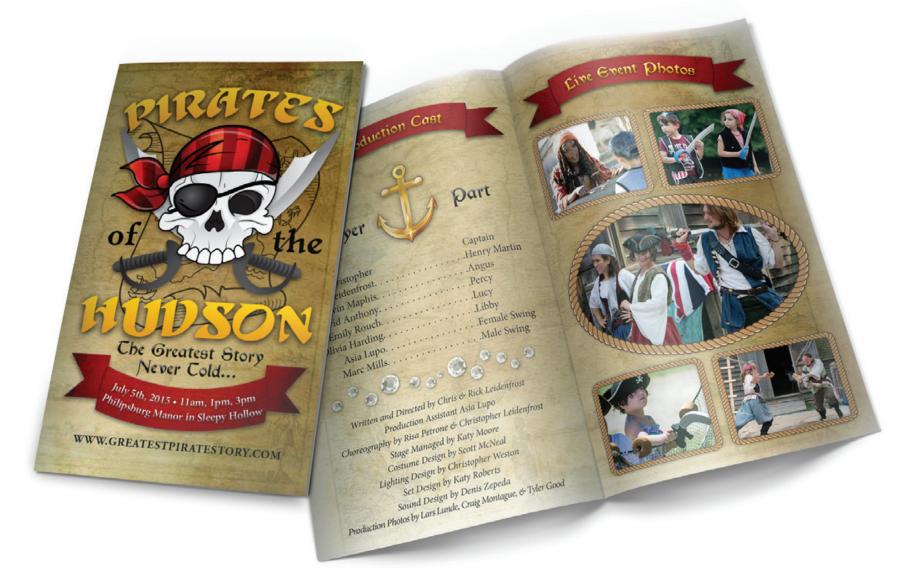

### **BROCHURE DESIGN**

Bifold brochure with insert designed for the performance of Pirates of the Hudson in Sleepy Hollow, New York. Pirates of the Hudson festival eatures a rollicking show fresh from Off-Broadway. The Greatest Story Never Told, a swashbuckling pirate musical in which the audience helps write and perform the tale - a fun, family adventure! Photos of the 2015 cast.