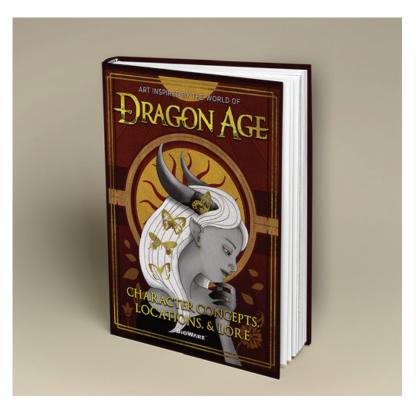

# **BOOK COVERS** | PROJECT #2

Book cover concept for the chosen client Bioware and their "Dragon Age" video game franchise. Mixed media digital and traditional illustration.