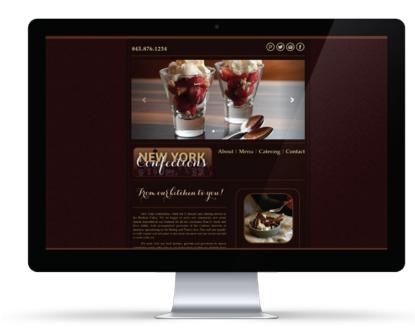

### WEBSITE DESIGN

Completed website for "New York Confections", a fictitious dessert bar and catering business in Rhinebeck, New York. WEBSITE DESIGN: <u>http://558211.aisites.com/</u>