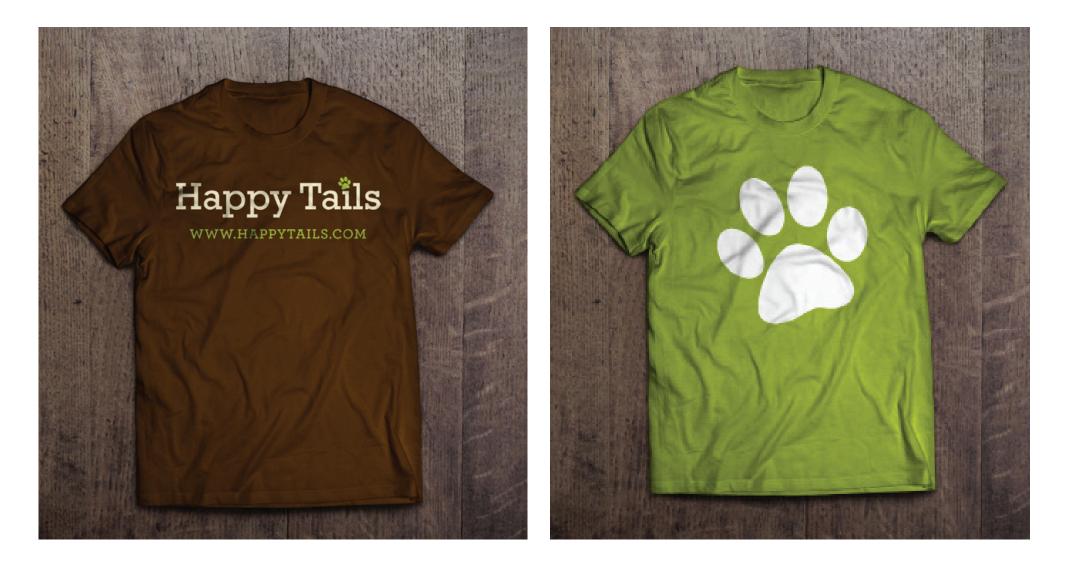

### NONPROFIT CAMPAIGN | PART II

. T-shirt, mug, and tote bag designs included as a free gift promotion for those adopting at the event.

### NONPROFIT CAMPAIGN | PART III

Official organization t-shirts for "Happy Tails" that will also be included as part of the free gift promotion.