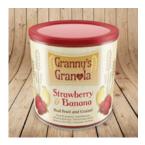

# PACKAGING DESIGN | PROJECT #2

Logo and packaging design for a fictitious granola snack company, "Granny's Granola". Continuous label for a resealable can.