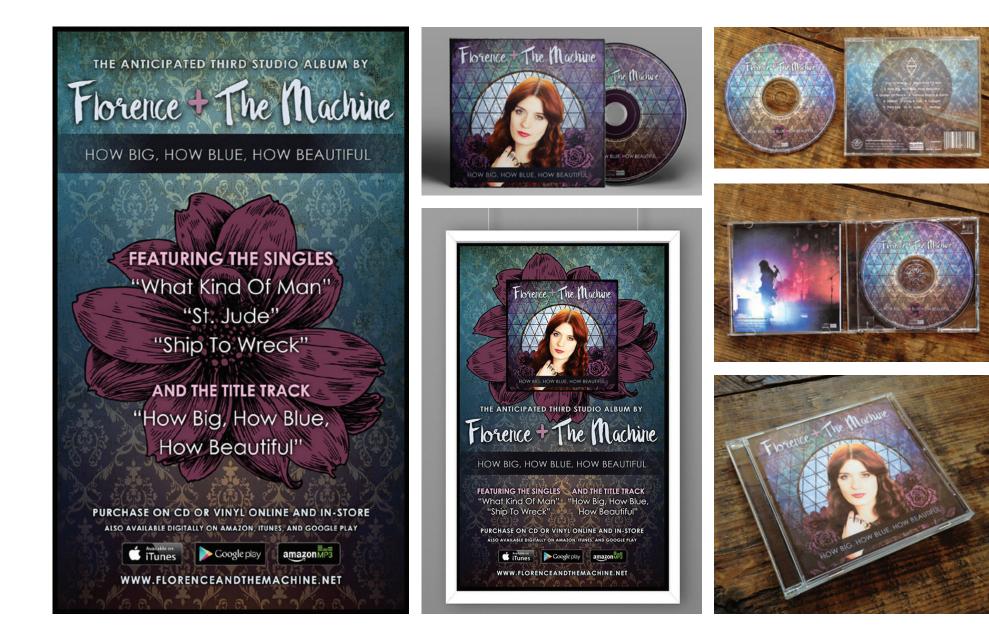

#### SHANNON MARIE FERGUSON | GRAPHIC DESIGN

Promotional poster designs and hard and soft case album mockups for Florence + The Machine's How Big, How Blue, How Beautiful.