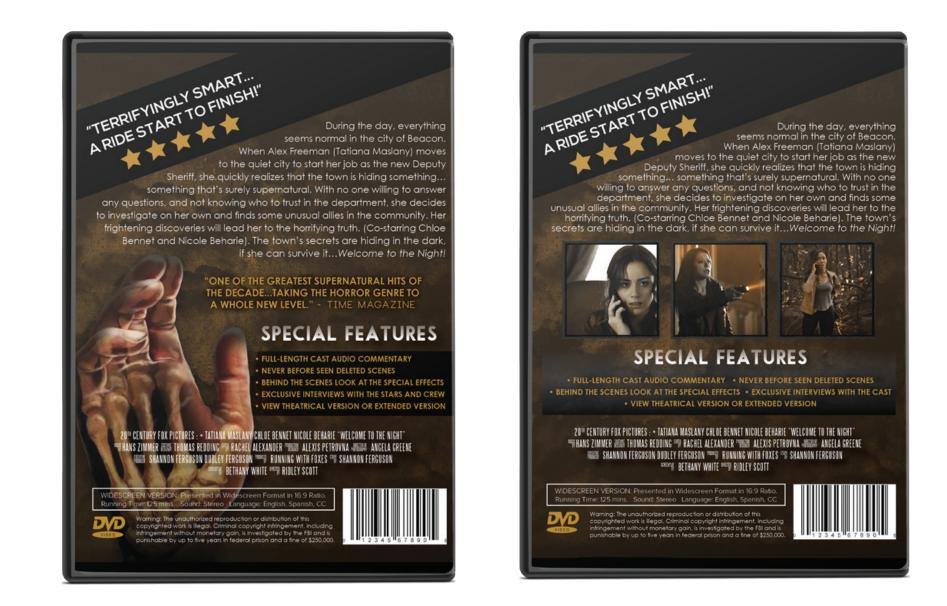

### FILM DVD CASE & MENU | PART II

Back side of "Welcome to the Night" DVD case, with two alternative versions.