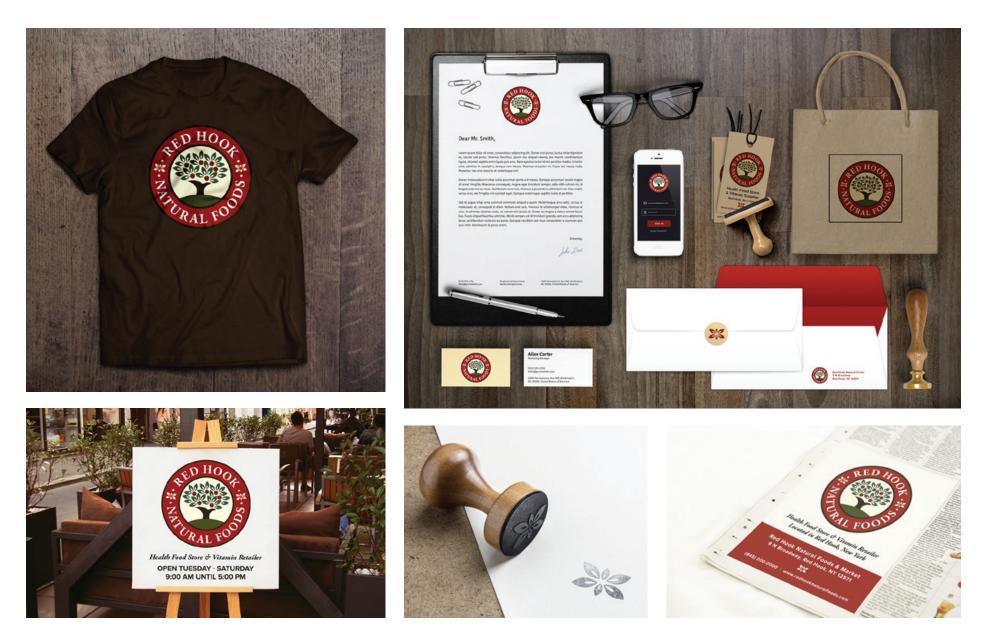

### SHANNON MARIE FERGUSON | GRAPHIC DESIGN

"Red Hook Natural Foods" rebranding project to provide them with a new logo and look to be used on collateral and in advertising.

# CORPORATE IDENTITY | PART II

"Red Hook Natural Foods" logo alternatives and final choice design. COMPLETE CORPORATE IDENTITY STANDARDS MANUAL: <u>http://558211.aisites.com/RHNF\_CorporateIdentityStandards.pdf</u>