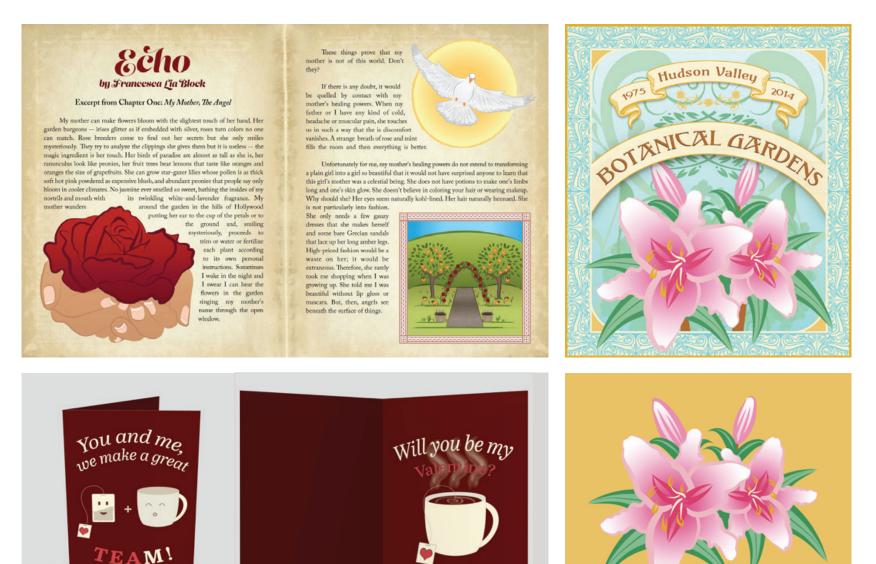

## **DIGITAL ILLUSTRATION**

Favorite miscellaneous projects for spot illustration, promotional illustration, and holiday card illustration, all completed digitally.

🗙 SHANNONMARI3@YAHOO.COM

Type logo, symbol logo, and coordinating monogram logo designs for a fictitious botanicals gift business. Pencil sketches for symbol and monogram, transformed into digital roughs, and then finalized for the complete logo package which includes a style guide.