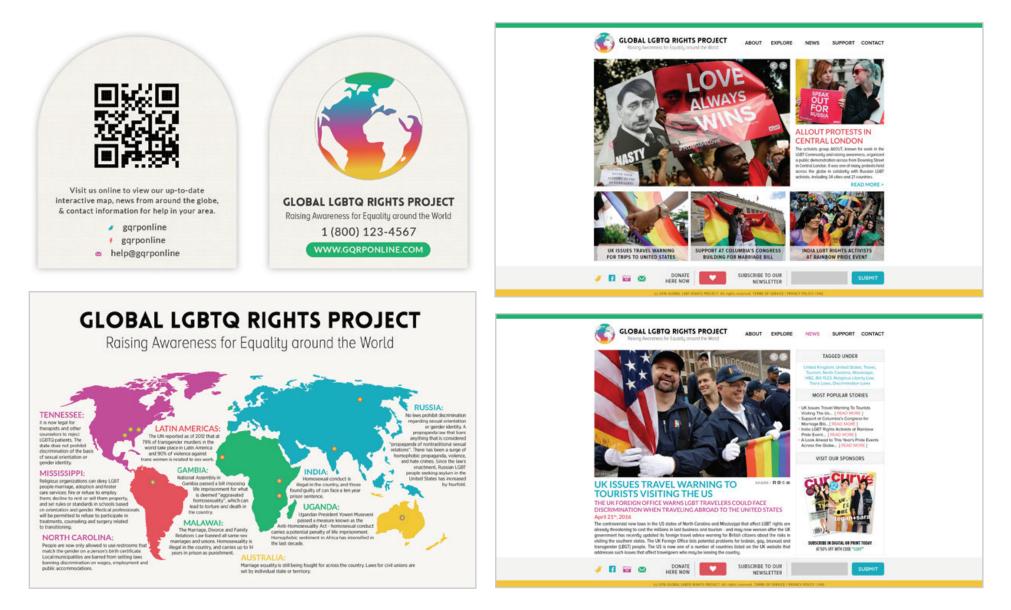

### SUSTAINABLE DESIGN | PART I

Trade show booth design, and accompanying logo, collateral, and gift items, designed for the purpose of minimizing ecological impact. The organization focuses on raising awareness for social justice and equal rights issues globally.

### SUSTAINABLE DESIGN | PART II

Coordinating business card design with functioning QR code, informational interactive pin map for presentation and for website, and website design for organization that highlights important news stories from around the world.