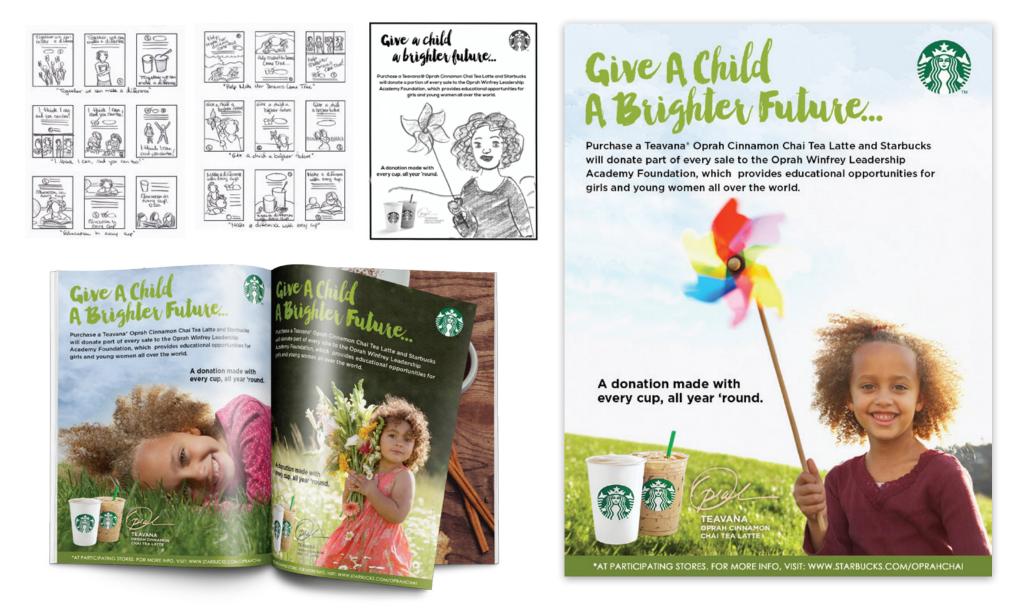

#### 🕈 RHINEBECK, NEW YORK 12572 🞁 (845) 750-7344 🛛 🛥 SHANNONMARI3@YAHOO.COM

Starbucks Oprah Chai Tea line of drinks advertised on a set of three full page magazine ads. Pencil concept sketches and digital mockup as part of the planning process for the project.