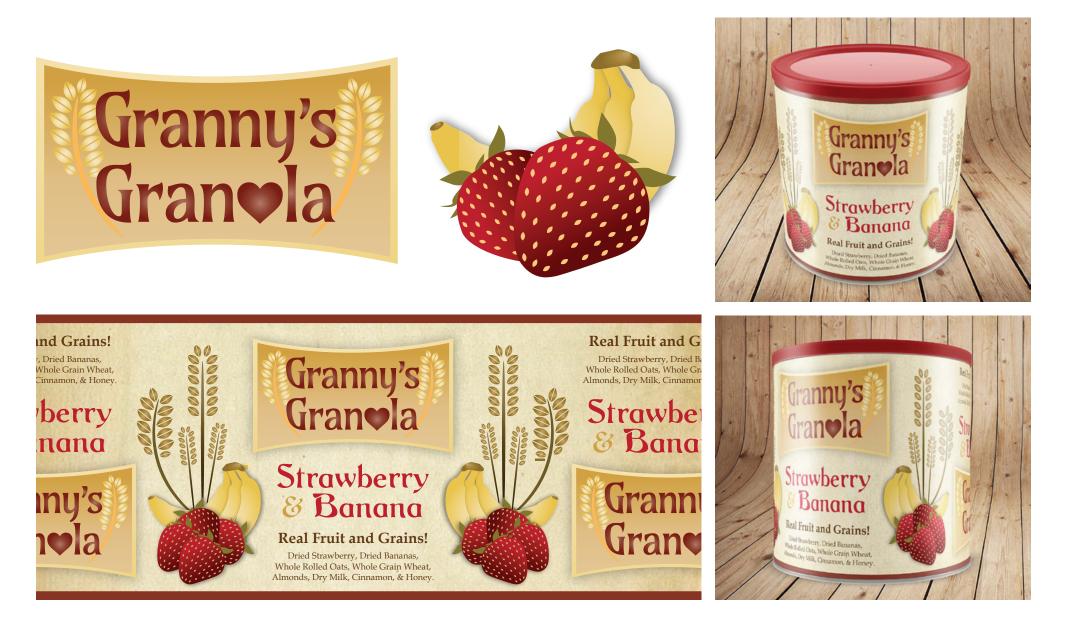

# PACKAGING DESIGN | PROJECT #2

Logo and packaging design for a fictitious granola snack company, "Granny's Granola". Continuous label for a resealable can.