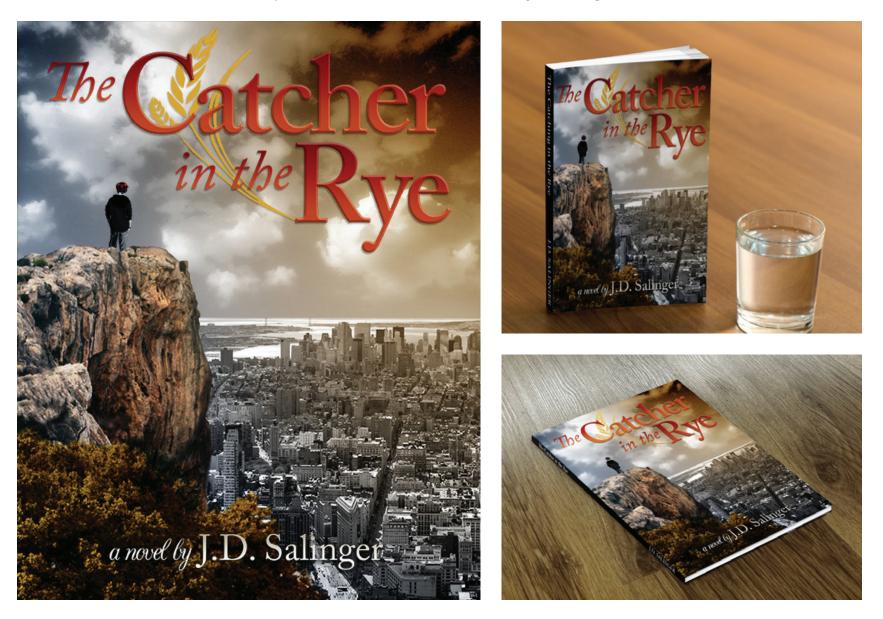

# **BOOK COVERS** | PROJECT #1

Classic book cover and logo redesign for "The Catcher in the Rye" by J.D. Salinger. Photo manipulation created in Adobe Photoshop. ANIMATED WEB BANNER ADVERTISEMENT: <u>http://558211.aisites.com/CatcherintheRyeBanner.gif</u>