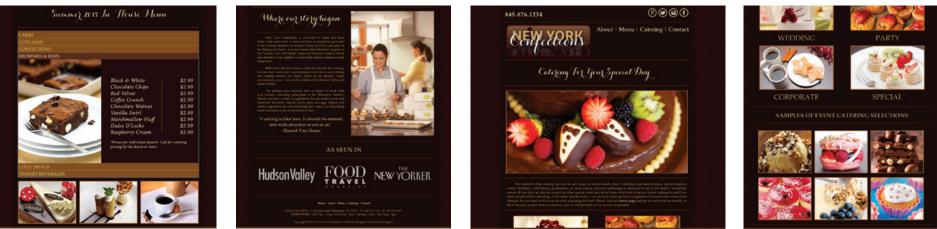

### WEBSITE DESIGN

Completed website for "New York Confections", a fictitious dessert bar and catering business in Rhinebeck, New York. WEBSITE DESIGN: <u>http://558211.aisites.com/</u>