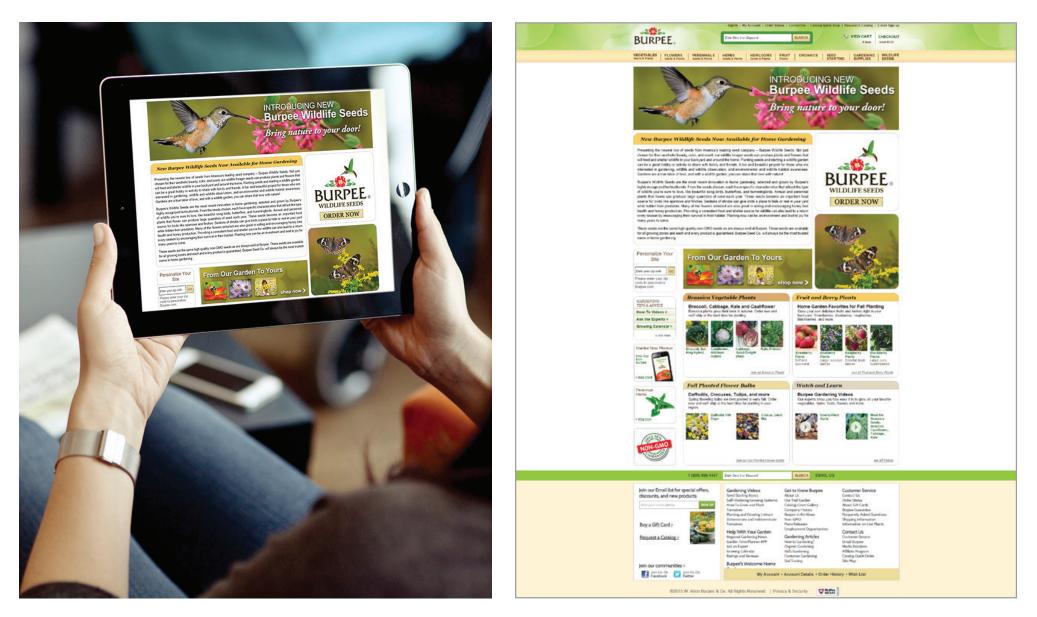

# BRAND EXTENSION | PART III

Burpee Seed Co. website redesign is meant to seamlessly integrate the new product into the existing layout of the brand and advertise the "Wildlife Seeds" on the homepage, prompting customers to purchase.