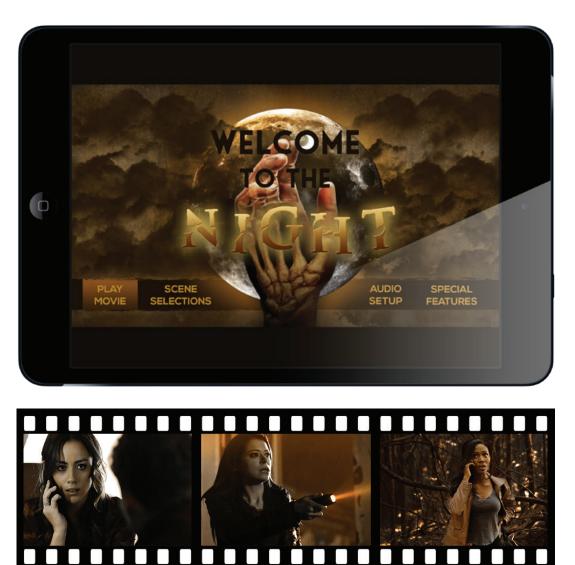

### FILM DVD CASE & MENU | PART |

"Welcome to the Night" horror movie concept with DVD case design. ANIMATED START-UP MENU: http://558211.aisites.com/AnimatedMenu.gif

SHANNONMARI3@YAHOO.COM

© Shannon Marie Ferguson. Unauthorized use and/or duplication of this material without express and written permission from the owner is strictly prohibited.