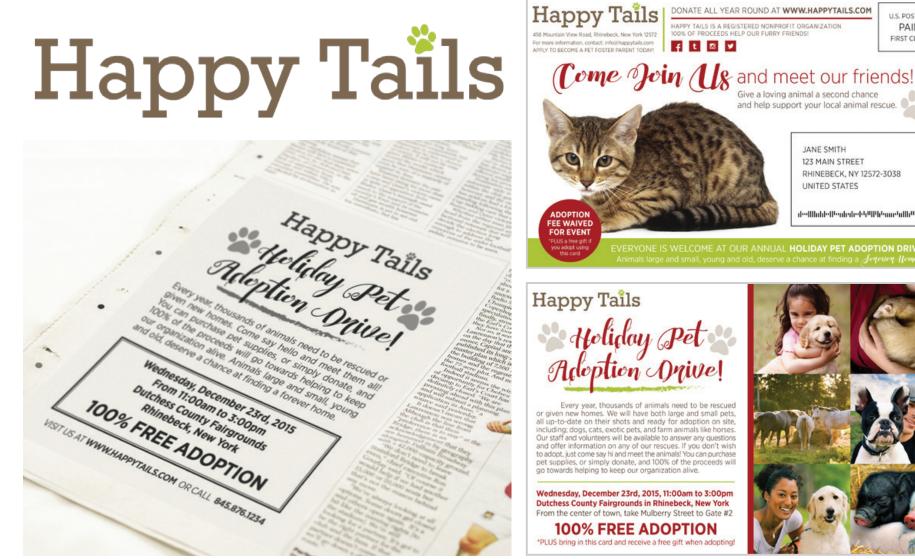

### **NONPROFIT CAMPAIGN** | PART |

Logo design and event coordination for "Happy Tails", a fictitious animal rescue group. Two-sided event postcard for a direct mail campaign and a black and white vertical event advertisement meant for newspapers or other print publications.