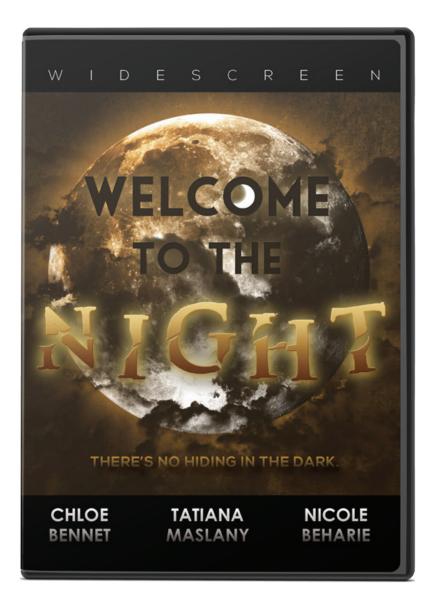

### FILM DVD CASE & MENU | PART |

"Welcome to the Night" horror movie concept with DVD case design. ANIMATED START-UP MENU: http://558211.aisites.com/AnimatedMenu.gif

SHANNONMARI3@YAHOO.COM

© Shannon Marie Ferguson. Unauthorized use and/or duplication of this material without express and written permission from the owner is strictly prohibited.