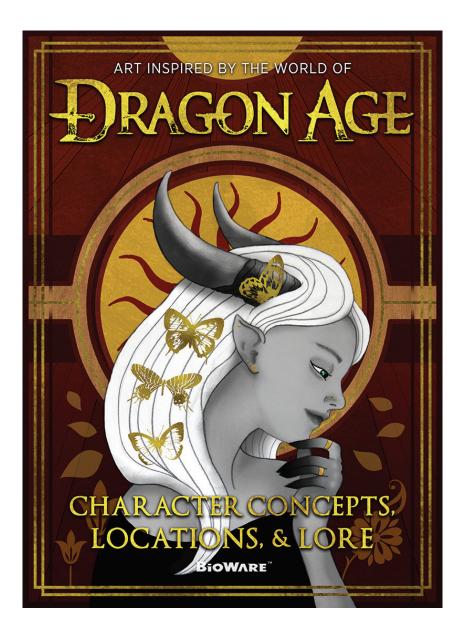

# **BOOK COVERS** | PROJECT #2

Book cover concept for the chosen client Bioware and their "Dragon Age" video game franchise. Mixed media digital and traditional illustration.