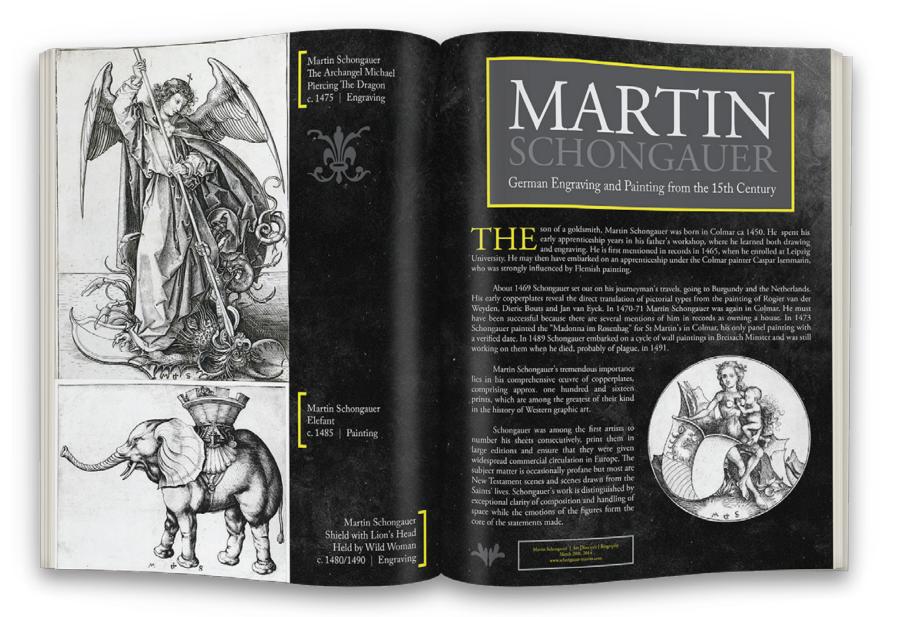

### PUBLICATION DESIGN | PART IV

Two page spread for Martin Schongauer, a 15<sup>th</sup> century German engraver and painter, known in Italy as Bel Martino or Martino d'Anversa.