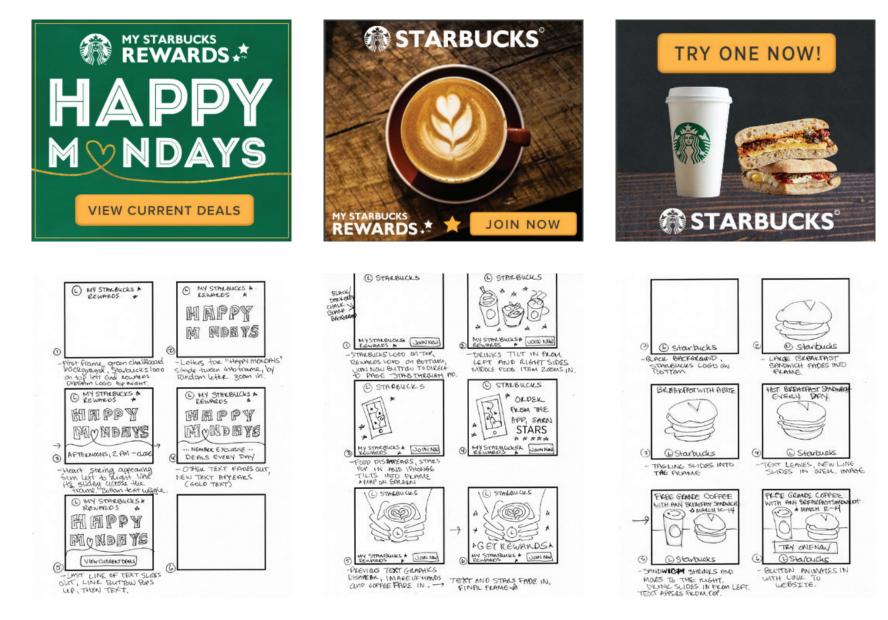

# PROCESS BOOK | PART I (WEB)

Starbucks company flash web advertisements, advertising their newest deals, and linking directly to their website. Storyboard creation as part of the process of outline the animation for the ads in Adobe Flash.