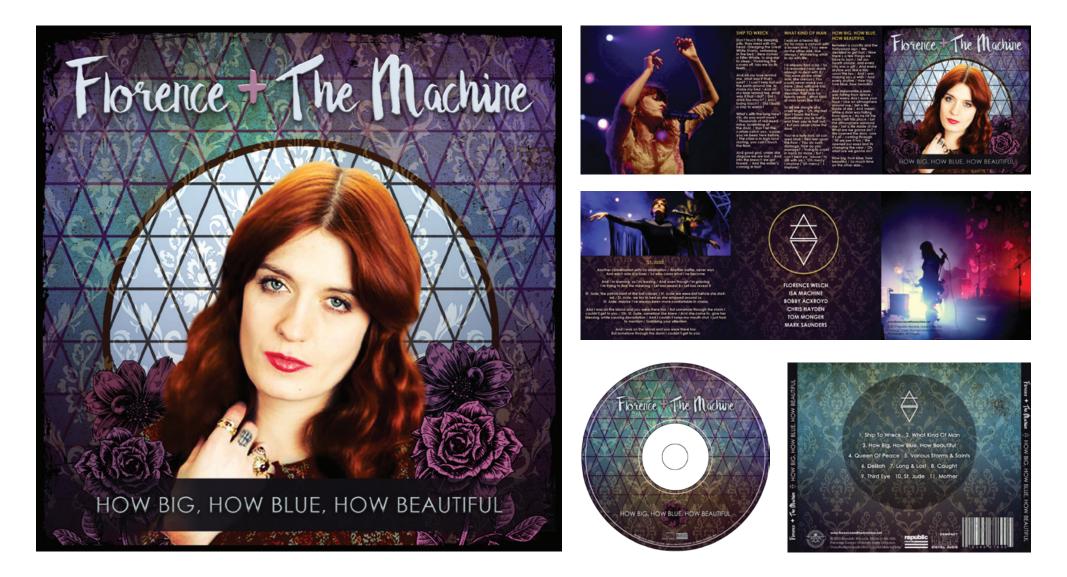

#### 🕈 RHINEBECK, NEW YORK 12572 🞁 (845) 750-7344 🛛 🛥 SHANNONMARI3@YAHOO.COM

Album redesign project for Florence + The Machine's How Big, How Blue, How Beautiful. Six section folding booklet, album insert, CD design, and mockup of assembled album.